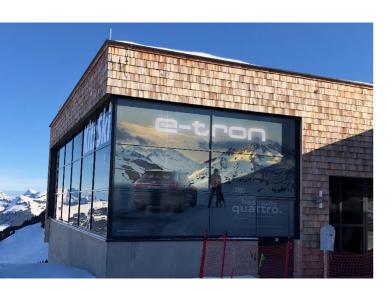

### **Uses**

- Shop windows
- Building wraps
- Rear or side windows of busses and cars